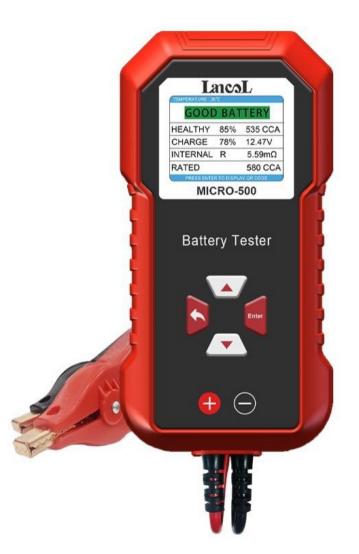

## d). Input rated value

| BATTERY STANDARD | TEMPERATURE : 26 |             | TEDV       | BATTERY TEST QR CODE |
|------------------|------------------|-------------|------------|----------------------|
|                  | GOOD             | BAI         | IEKY       | LancoL               |
| TESTING          | HEALTHY          | 85%         | 535 CCA    |                      |
|                  | CHARGE           | 78%         | 12.47V     |                      |
|                  | INTERNAL         | R           | 5.59mΩ     |                      |
|                  | RATED            |             | 580 CCA    |                      |
|                  | PRESS ENTER      | R TO DISPLA | AY QR CODE |                      |

e). Press "Enter" to start testing and get test results

f). Press "Enter" to display QR code