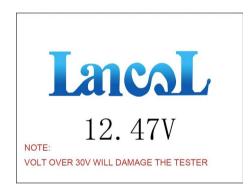

# Notes: Voltage over 30V will damage the tester .

a).Select the charge sate

2. BATTERY TEST

| BATTERY TYPE    |              |  |
|-----------------|--------------|--|
| REGULAR FLOODED |              |  |
| AGM             | BATTERY      |  |
| EFB             | BATTERY      |  |
| GEL             | BATTERY      |  |
| 12V             | LITHIUM BAT. |  |