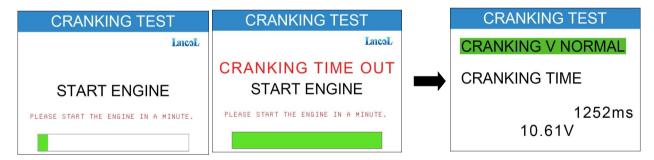

### g).Start engine

#### h).Cranking test result

k).Increase speed to 2500R/MIN