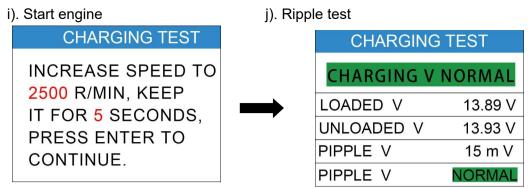

--|------------------|-------------|------------|----------------------|
|                  | GOOD             | BAI         | IEKY       | LancoL               |
| TESTING          | HEALTHY          | 85%         | 535 CCA    |                      |
|                  | CHARGE           | 78%         | 12.47V     |                      |
|                  | INTERNAL         | R           | 5.59mΩ     |                      |
|                  | RATED            |             | 580 CCA    |                      |
|                  | PRESS ENTER      | R TO DISPLA | AY QR CODE |                      |

e). Press "Enter" to start testing and get test results

f). Press "Enter" to display QR code

# **CRANKING TEST& CHARGING TEST**



### g).Start engine

#### h).Cranking test result





k).Increase speed to 2500R/MIN

### 3. REVIEW DATA

I).Charging test result

Historical Data (Can review the latest record 1 group testing data)

#### 4. LANGUAGES

8 Languages to select:English, Russian, Simplified Chinese, Portuguese, Korean, Thai, Spanish, French

| LANGUAGE   |         |  |
|------------|---------|--|
| ENGLISH    | ESPAÑOL |  |
| FRANÇAIS   | DEUTSCH |  |
| 한국인        | Русский |  |
| PORTUGUÊS  | 中文简体    |  |
| NEDERLANDS | ไทย     |  |

#### 5. HELP

You can scan the QR Code or enter URL to visit our website to download the manual, and see more information.

# **After-sale warranty**

- 1. One Year warranty
- 2. The product passed CE, RoHS certification with quality and safety assurance