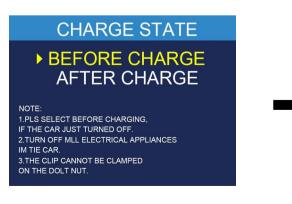

# Notes: Voltage over 30V will damage the tester .

a).Select the charge sate

2. BATTERY TEST

| BATTERY TYPE    |              |  |
|-----------------|--------------|--|
| REGULAR FLOODED |              |  |
| AGM             | BATTERY      |  |
| EFB             | BATTERY      |  |
| GEL             | BATTERY      |  |
| 12V             | LITHIUM BAT. |  |